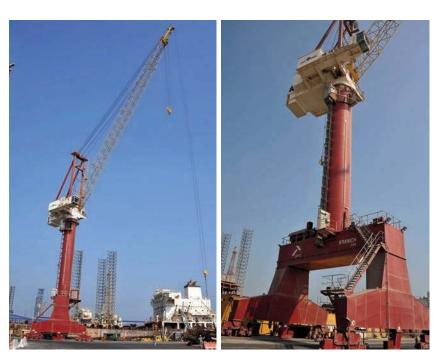

#### THE CRANES

The cranes delivered are single jib Kranich 1000 with main and auxiliary hoist. Power feed is supplied via diesel generator sets, enabling the cranes to serve the whole length of the berth. The cranes are equipped with personnel lifts. The cranes have also been installed with additional brakes on the travelling gear to prevent drifting of the cranes in high or unexpected winds. The two KRANICH 1000 were erected at the site and are successfully meeting the operational expectations of the customer.

### THE DESIGNER

The designing of cranes with such extreme lifting heights and jib lengths would be a challenge in itself but with this project we had other factors to encompass within our design. The installation location had potential environmental forces that required exact calculation; unpredictable high wind gusts and a very real risk of earthquakes meant making the crane resilient enough to withstand the environmental hazards whilst, at the same time, ensuring that the crane was not too heavy for the quay.