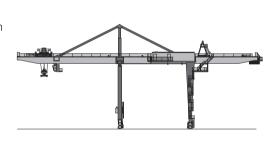

#### **ONE-SIDED SPANNING\***

- > Track
- Cantilever Arm
- → Cantilever Arm II
- → Hoisting/Lowering
- → Trolley Travelling
- → Crane Travelling
- → Lifting Capacity
- → Lifting Heights
- Slewing
- Applications

Up to 147 ft Up to 65 ft Up to 39 ft Up to 147/295 ft/min Up to 590 ft/min Up to 524 ft/min Up to 66 US t under spreader Up to 65 ft Up to 2 rpm Container/Bulk/

Project cargo/

Up to 20 m Up to 12 m Up to 45/90 m/min Up to 180 m/min Up to 160 m/min Up to 60 t under spreader Up to 20 m Up to 2 rpm Container/Bulk/ Project cargo/

Up to 45 m