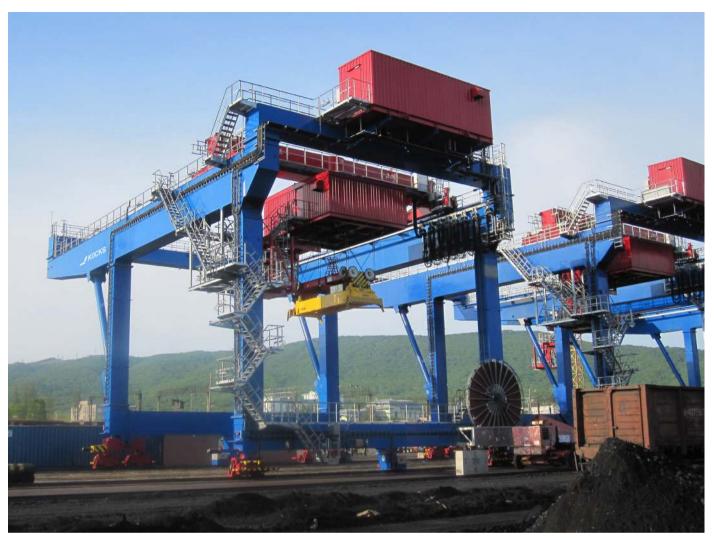

## HOISTING MECHANISM – RIGID ROPE TOWER – NATURAL ANTI-SWAY IN EVERY DIRECTION

Slewing trolley (slewing as option)

Heavy duty trolley in double girder design (turnable head-block as option)

Unifilar drawing

The driver's cabin offers an optimal view to the load