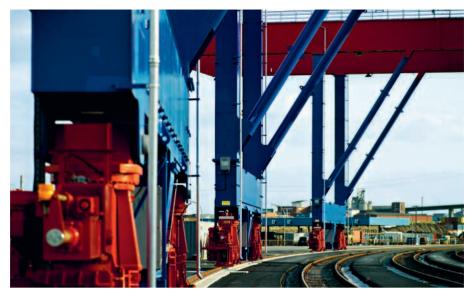

## WORKING THE CURVE

Option: slewing gantry travelling mechanism

- Perfect for terminals where space is limited
- Curved tracks increase the efficiency of the yard
- The KOCKS Terminal Server can travel from the straight track into the curve and back without reducing speed