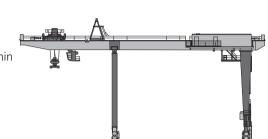

#### STANDARD\*

- Track
- → Cantilever Arm
- Cantilever Arm II
- → Hoisting/Lowering
- → Trolley Travelling
- → Crane Travelling
- Lifting Capacity
- → Lifting Heights
- Slewing
- Applications

Up to 39 ft Up to 39 ft Up to 147/295 ft/min Up to 590 ft/min Up to 524 ft/min Up to 66 US t under spreader Up to 65 ft Up to 2 rpm Container/Bulk/ Project cargo/

Up to 147 ft

Up to 45 m Up to 12 m Up to 12 m Up to 45/90 m/min Up to 180 m/min Up to 160 m/min Up to 60 t under spreader Up to 20 m Up to 2 rpm Container/Bulk/ Project cargo/