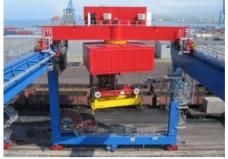

The robust box girder design is perfectly suited to the Terminal Server's mode of operation