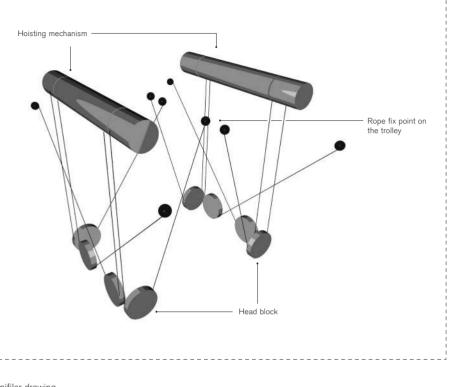

## HOISTING MECHANISM – RIGID ROPE TOWER – NATURAL ANTI-SWAY IN EVERY DIRECTION

Slewing trolley (slewing as option)

Heavy duty trolley in double girder design (turnable head-block as option)

Unifilar drawing