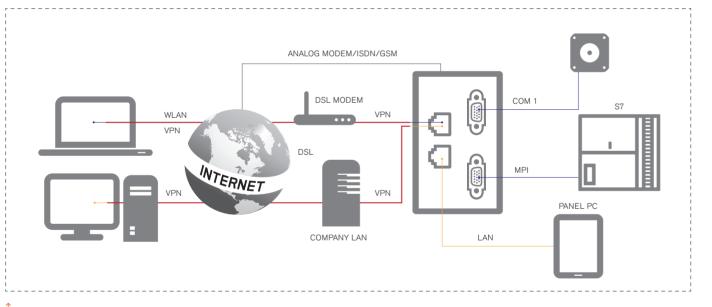

#### Standard remote access

The entire control system is installed in the electrocontainer to make maintenance easy Inside the electrocontainer

Access - stairs, plattforms, ladders and elevator

|                 | KOCKS ARDELT KRANBAU INC.<br>1957 SENNEBOGEN TRAIL<br>STANLEY, NC 28164<br>USA |                        | KOCKS ARDELT KRANBAU GMBH<br>OFFICE OBERHAUSEN<br>ESSENER STRASSE 99C<br>46047 OBERHAUSEN / GERMANY |
|-----------------|--------------------------------------------------------------------------------|------------------------|-----------------------------------------------------------------------------------------------------|
| PHONE<br>E-MAIL |                                                                                | PHONE<br>FAX<br>E-MAIL | +49 (0)208.302 69 12<br>+49 (0)208.302 69 19<br>INFO@KOCKSARDELT.DE                                 |
| WWW             | KOCKSARDELT.DE                                                                 | WWW                    | KOCKSARDELT.DE                                                                                      |