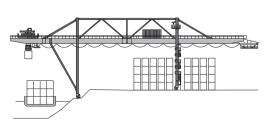

### WIDE TRACK AND LARGE TRUSS SPAN\*

- Cantilever Arm
- Cantilever Arm II
- Hoisting/Lowering
- → Trolley Travelling
- → Crane Travelling
- Lifting Capacity
- → Lifting Heights
- → Slewing
- Applications
  - pphoadono

Up to 229 ft Up to 82 ft Up to 82 ft Up to 147/295 ft/min Up to 590 ft/min Up to 524 ft/min Up to 66 US t under spreader Up to 65 ft Up to 2 rpm Container/Bulk/ Project cargo/ Up to 70 m Up to 25 m Up to 25 m Up to 45/90 m/min Up to 180 m/min Up to 160 m/min Up to 60 t under spreader Up to 20 m Up to 2 rpm Container/Bulk/ Project cargo/