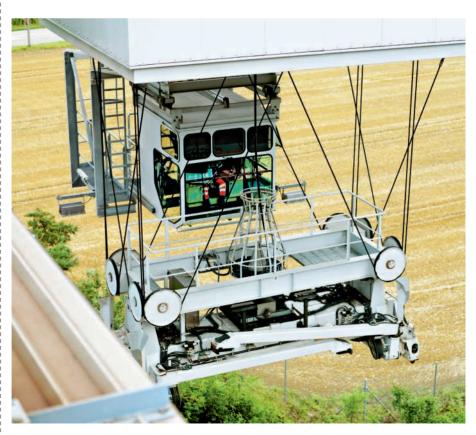

go/

Up to 45 m



### WIDE TRACK AND LARGE TRUSS SPAN\*

- Cantilever Arm
- Cantilever Arm II
- Hoisting/Lowering
- → Trolley Travelling
- → Crane Travelling
- Lifting Capacity
- → Lifting Heights
- → Slewing
- Applications
  - pphoadono

Up to 229 ft Up to 82 ft Up to 82 ft Up to 147/295 ft/min Up to 590 ft/min Up to 524 ft/min Up to 66 US t under spreader Up to 65 ft Up to 2 rpm Container/Bulk/ Project cargo/ Up to 70 m Up to 25 m Up to 25 m Up to 45/90 m/min Up to 180 m/min Up to 160 m/min Up to 60 t under spreader Up to 20 m Up to 2 rpm Container/Bulk/ Project cargo/



## HOISTING MECHANISM – RIGID ROPE TOWER – NATURAL ANTI-SWAY IN EVERY DIRECTION





Slewing trolley (slewing as option)



Heavy duty trolley in double girder design (turnable head-block as option)

Unifilar drawing



The driver's cabin offers an optimal view to the load

## WORKING THE CURVE





Option: slewing gantry travelling mechanism

- Perfect for terminals where space is limited
- Curved tracks increase the efficiency of the yard
- The KOCKS Terminal Server can travel from the straight track into the curve and back without reducing speed



#### Standard remote access



The entire control system is installed in the electrocontainer to make maintenance easy Inside the electrocontainer

Access - stairs, plattforms, ladders and elevator



|                 | KOCKS ARDELT KRANBAU INC.<br>1957 SENNEBOGEN TRAIL<br>STANLEY, NC 28164<br>USA |                        | KOCKS ARDELT KRANBAU GMBH<br>OFFICE OBERHAUSEN<br>ESSENER STRASSE 99C<br>46047 OBERHAUSEN / GERMANY |
|-----------------|------------