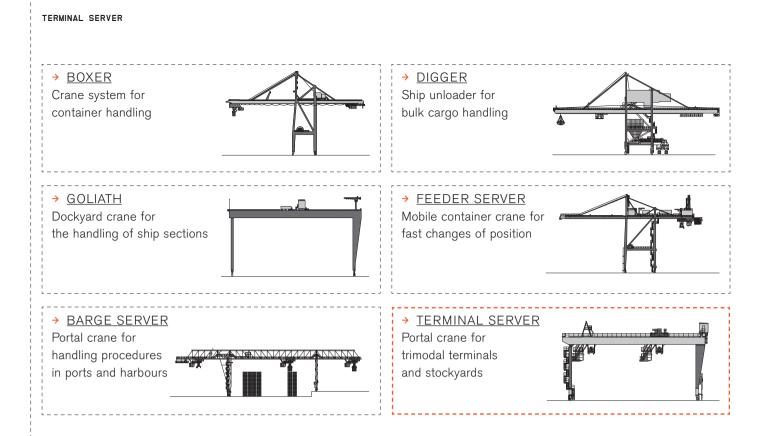

to 2 rpm Container/Bulk/ Project cargo/



## HOISTING MECHANISM – RIGID ROPE TOWER – NATURAL ANTI-SWAY IN EVERY DIRECTION





Slewing trolley (slewing as option)



Heavy duty trolley in double girder design (turnable head-block as option)

Unifilar drawing



The driver's cabin offers an optimal view to the load

## WORKING THE CURVE





Option: slewing gantry travelling mechanism

- Perfect for terminals where space is limited
- Curved tracks increase the efficiency of the yard
- The KOCKS Terminal Server can travel from the straight track into the curve and back without reducing speed



#### Standard remote access



The entire control system is installed in the electrocontainer to make maintenance easy Inside the electrocontainer

Access - stairs, plattforms, ladders and elevator



|                 | KOCKS ARDELT KRANBAU INC.<br>1957 SENNEBOGEN TRAIL<br>STANLEY, NC 28164<br>USA |                        | KOCKS ARDELT KRANBAU GMBH<br>OFFICE OBERHAUSEN<br>ESSENER STRASSE 99C<br>46047 OBERHAUSEN / GERMANY |
|-----------------|--------------------------------------------------------------------------------|------------------------|-----------------------------------------------------------------------------------------------------|
| PHONE<br>E-MAIL |                                                                                | PHONE<br>FAX<br>E-MAIL | +49 (0)208.302 69 12<br>+49 (0)208.302 69 19<br>INFO@KOCKSARDELT.DE                                 |
| WWW             | KOCKSARDELT.DE                                                                 | WWW