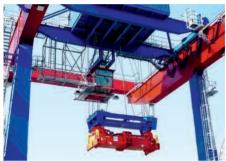

The robust box girder design is perfectly suited to the Terminal Server's mode of operation