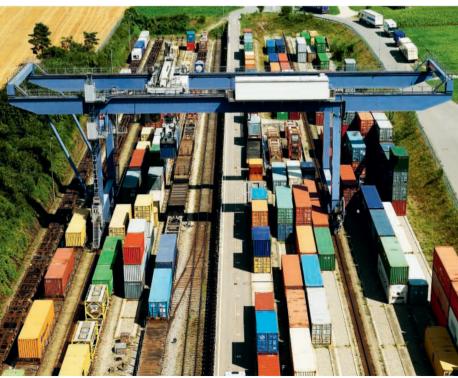

## WORKING THE CURVE

Option: slewing gantry travelling mechanism

- Perfect for terminals where space is limited
- Curved tracks increase the efficiency of the yard
- The KOCKS Terminal Server can travel from the straight track into the curve and back without reducing speed